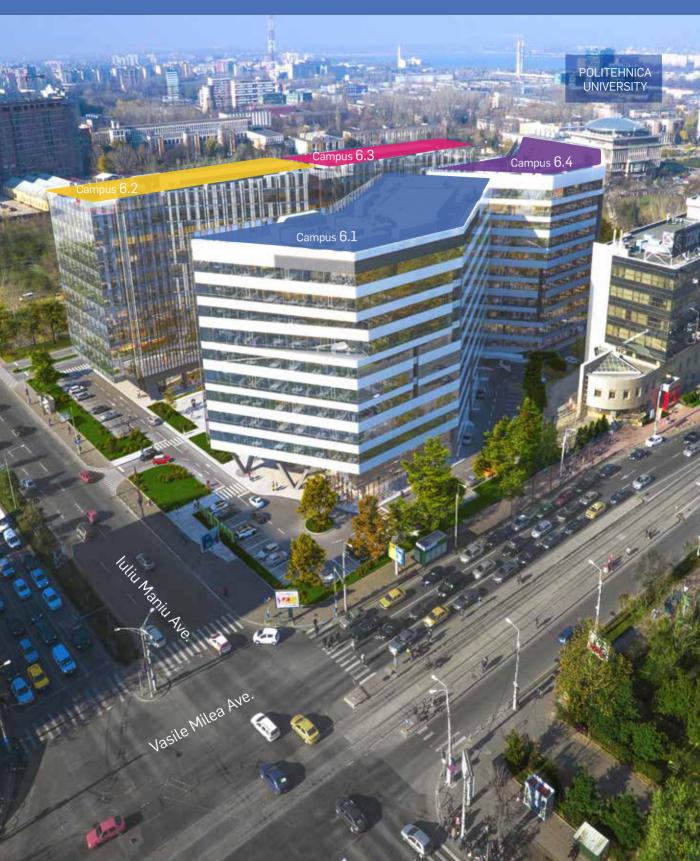

### #welcome

We designed Campus 6 with one goal: to change the way people mix life and work.

81 000 sqm GLA in 4 phases 1 000 parking places

10 floors of office spaces

### #location

Campus 6 is located where two main boulevards of Bucharest meet: Iuliu Maniu and Vasile Milea.

Politehnica Metro station is 2 walking minutes away, across the street.

Tram station, connected with all neighborhoods, is located near the campus.

Two bus stations are placed in front of the campus, connected with all Bucharest areas.

**Proof** of design

\*according to: https://www.walkscore.com/