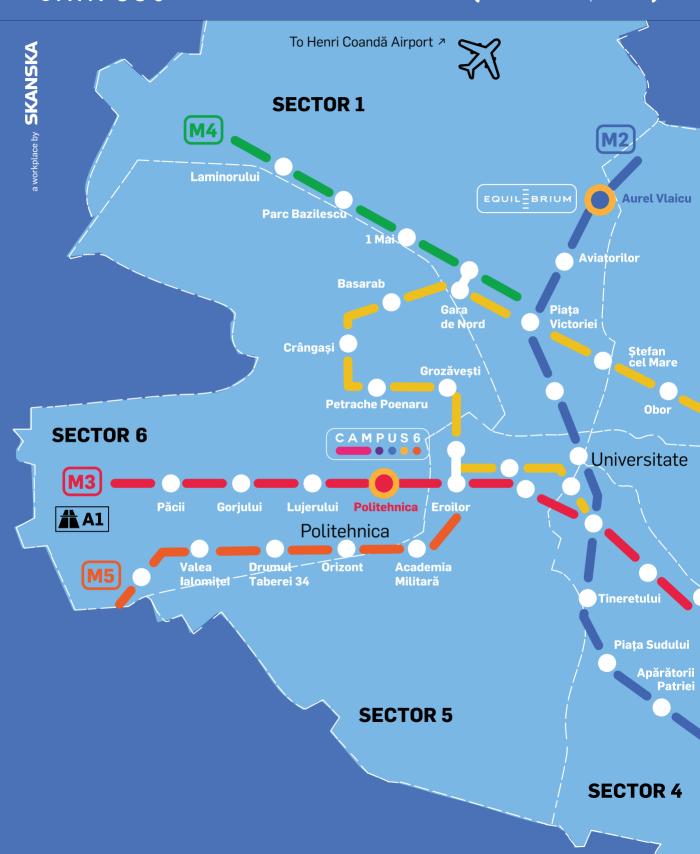

### #location

Campus 6 is located where two main boulevards of Bucharest meet: Iuliu Maniu and Vasile Milea.

Politehnica Metro station is 2 walking minutes away, across the street.

Tram station, connected with all neighborhoods, is located near the campus.