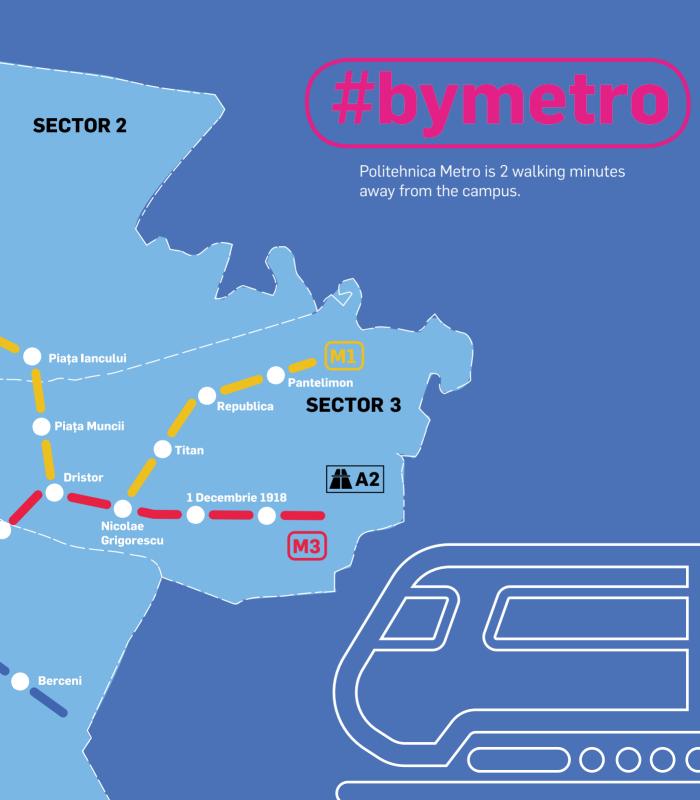

### #location

Campus 6 is located where two main boulevards of Bucharest meet: Iuliu Maniu and Vasile Milea.

Politehnica Metro station is 2 walking minutes away, across the street.

Tram station, connected with all neighborhoods, is located near the campus.