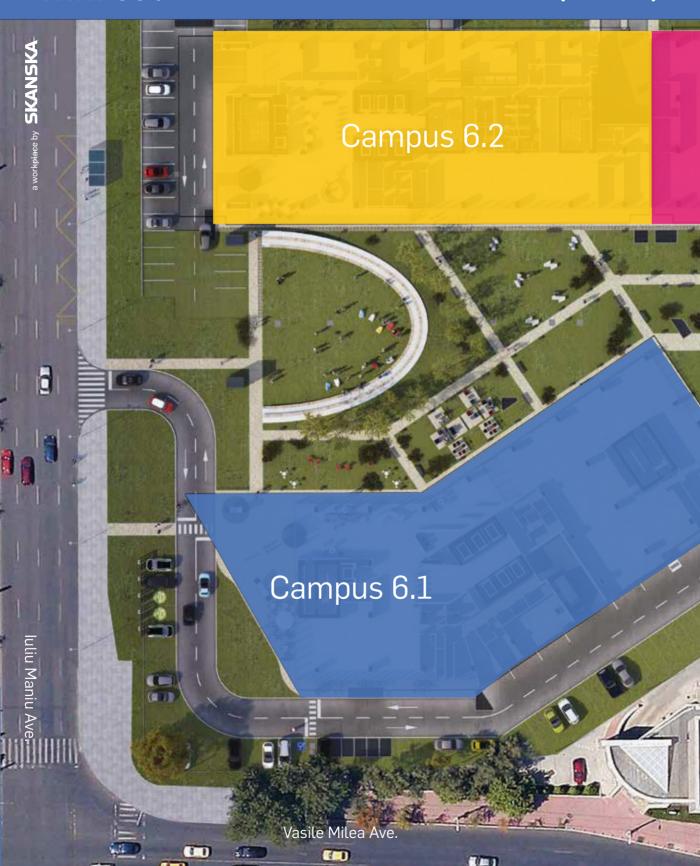

### #welcome

We designed Campus 6 with one goal: to change the way people mix life and work.

81 000 sqm GLA in 4 phases 1 000 parking places

10 floors of office spaces

### #location

Campus 6 is located where two main boulevards of Bucharest meet: Iuliu Maniu and Vasile Milea.

Politehnica Metro station is 2 walking minutes away, across the street.

Tram station, connected with all neighborhoods, is located near the campus.