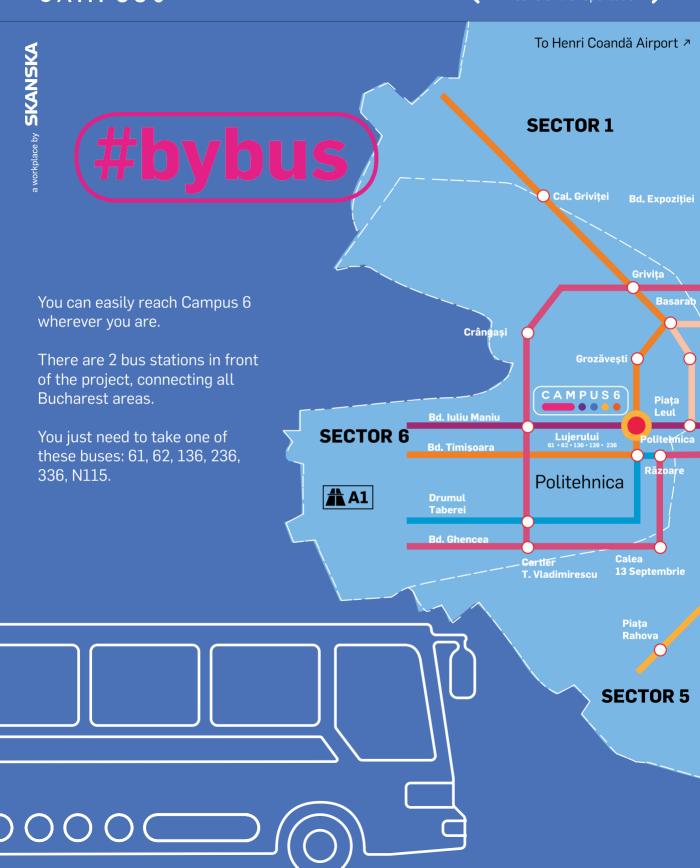

### #location

Campus 6 is located where two main boulevards of Bucharest meet: Iuliu Maniu and Vasile Milea.

Politehnica Metro station is 2 walking minutes away, across the street.

Tram station, connected with all neighborhoods, is located near the campus.

Two bus stations are placed in front of the campus, connected with all Bucharest areas.

**Proof** of design

\*according to: https://www.walkscore.com/