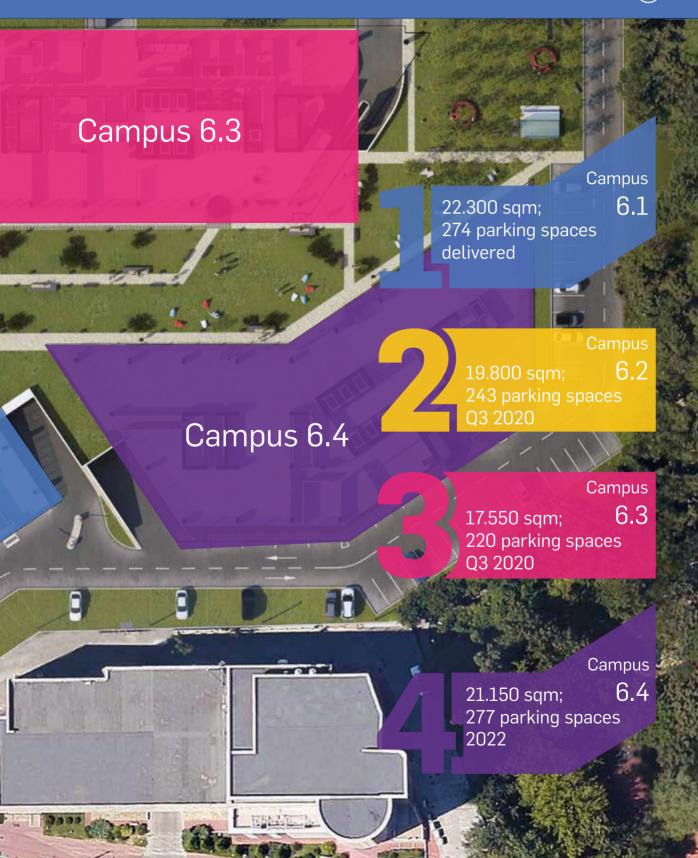

### #welcome

We designed Campus 6 with one goal: to change the way people mix life and work.

81 000 sqm GLA in 4 phases 1 000 parking places

10 floors of office spaces