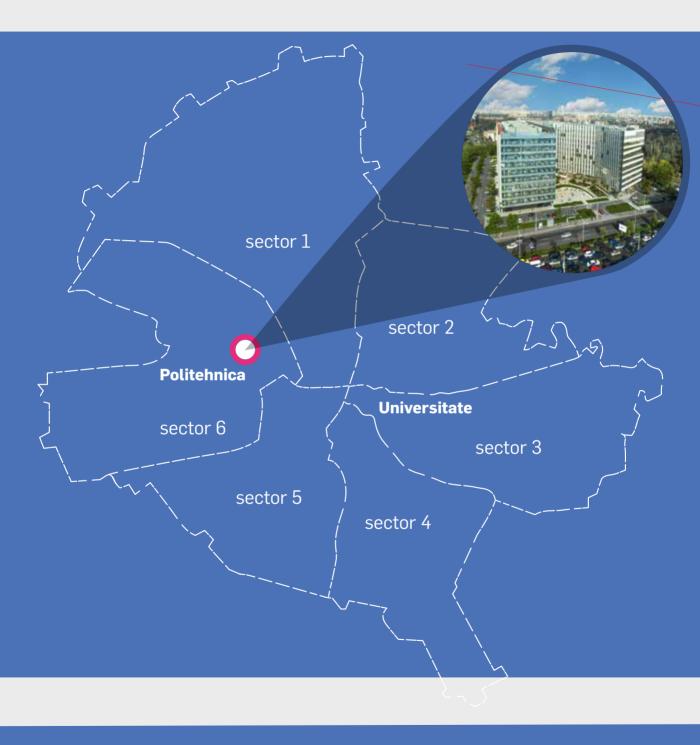

### #location

Campus 6 is located where two main boulevards of Bucharest meet: Iuliu Maniu and Vasile Milea.

Politehnica Metro station is 2 walking minutes away, across the street.

Tram station, connected with all neighborhoods, is located near the campus.