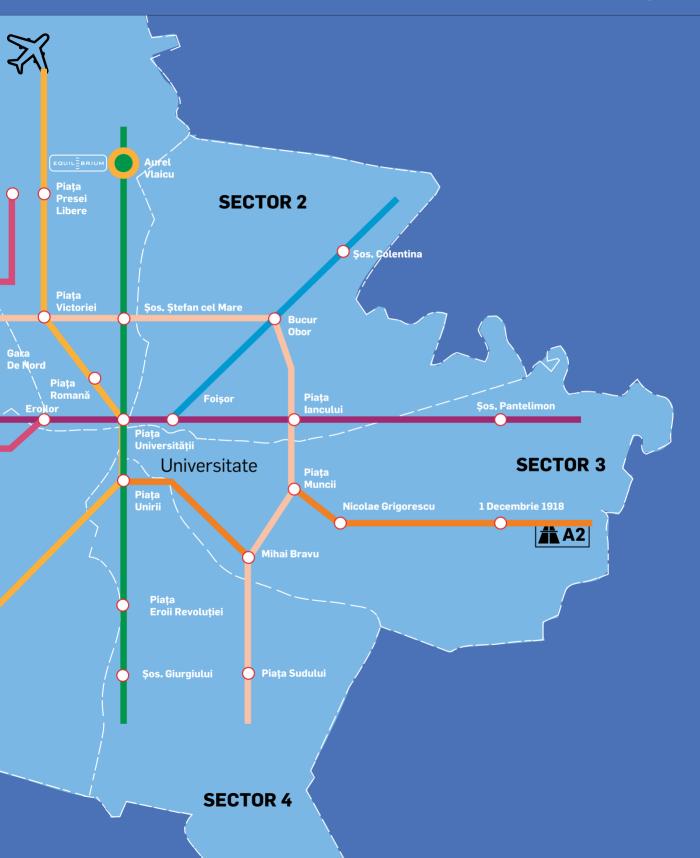

### #location

Campus 6 is located where two main boulevards of Bucharest meet: Iuliu Maniu and Vasile Milea.

Politehnica Metro station is 2 walking minutes away, across the street.

Tram station, connected with all neighborhoods, is located near the campus.

Two bus stations are placed in front of the campus, connected with all Bucharest areas.

**Proof** of design

\*according to: https://www.walkscore.com/