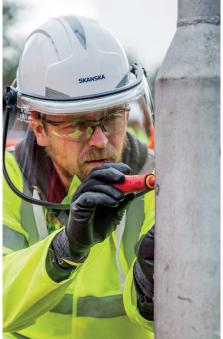

Compared to traditional street lamps, LED is more reliable, cost effective, energy efficient, and easier to maintain. Technicians will also be fitting digital control units – known as central management systems – within every lamp post. This enables engineers to monitor the performance of each and every light, make adjustments to brightness and detect faults quickly.