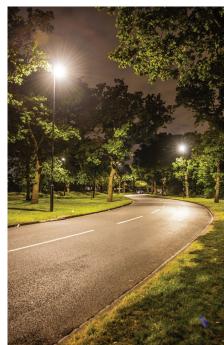

## Upgrading your street lighting

**Peterborough** Highway Services

Between now and mid-2019, Peterborough Highways Services will upgrade 17,000 lights across the city. By installing energy-efficient, LED lanterns, Peterborough will save millions of pounds, enjoy even safer streets, and move a step closer to its carbon reduction target.

Once the change has taken place, you will see a visible improvement in the quality of lighting on your street. The yellow-orange glare will be replaced by a clear white light, reducing light pollution, while at the same time increasing safety for pedestrians and road users.

Compared to traditional street lamps, LED is more reliable, cost effective, energy efficient, and easier to maintain. Technicians will also be fitting digital control units – known as central management systems – within every lamp post. This enables engineers to monitor the performance of each and every light, make adjustments to brightness and detect faults quickly.