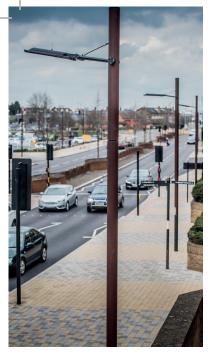

Once the change has taken place, you will see a visible improvement in the quality of lighting on your street. The yellow-orange glare will be replaced by a clear white light, reducing light pollution, while at the same time increasing safety for pedestrians and road users.