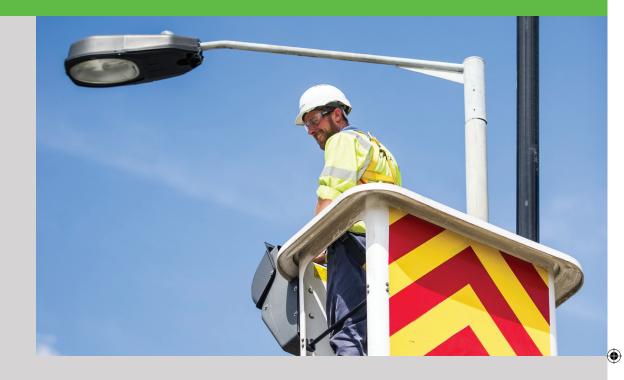

## Upgrading your street lighting

**Peterborough** Highway Services

Between now and mid-2019, Peterborough Highways Services will upgrade 17,000 lights across the city. By installing energy-efficient, LED lanterns, Peterborough will save millions of pounds, enjoy even safer streets, and move a step closer to its carbon reduction target.

Most of the new LED units will be fitted to existing lamp posts. This means the work will usually be carried out within just a few hours.