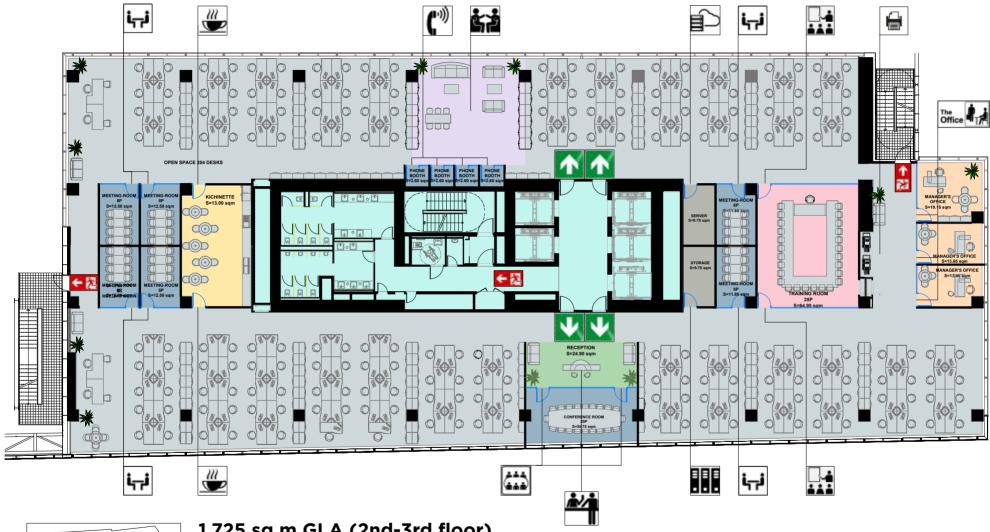

1,725 sq m GLA (2nd-3rd floor)

All areas and dimensions on the layout are informative only. The constructor has to check and measure all the dimensions on site. Errors or wrong dimensions will be announced to the general designer. This is a "space planning" and shall not be used for works execution on site.