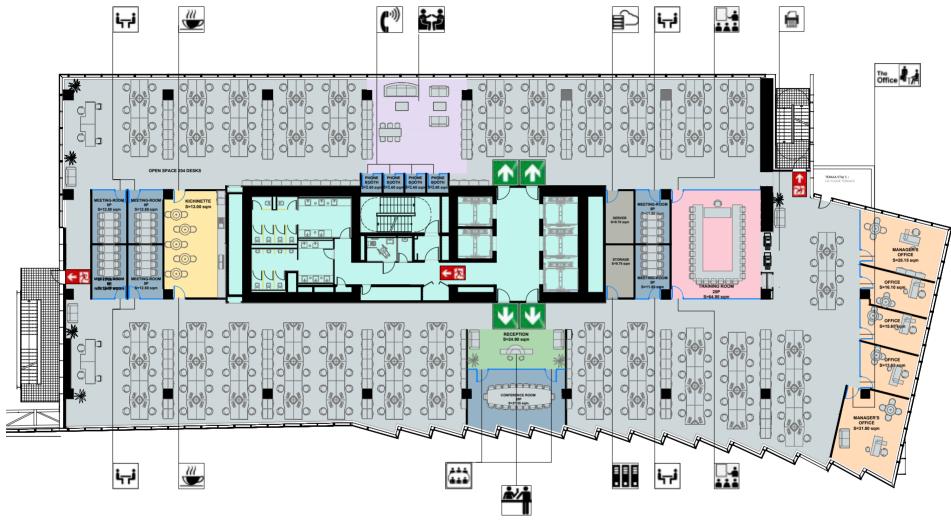

1,725 sq m GLA (2nd-3rd floor)

All areas and dimensions on the layout are informative only. The constructor has to check and measure all the dimensions on site. Errors or wrong dimensions will be announced to the general designer. This is a "space planning" and shall not be used for works execution on site.

2nd-3rd FLOOR

5th-11th FLOOR