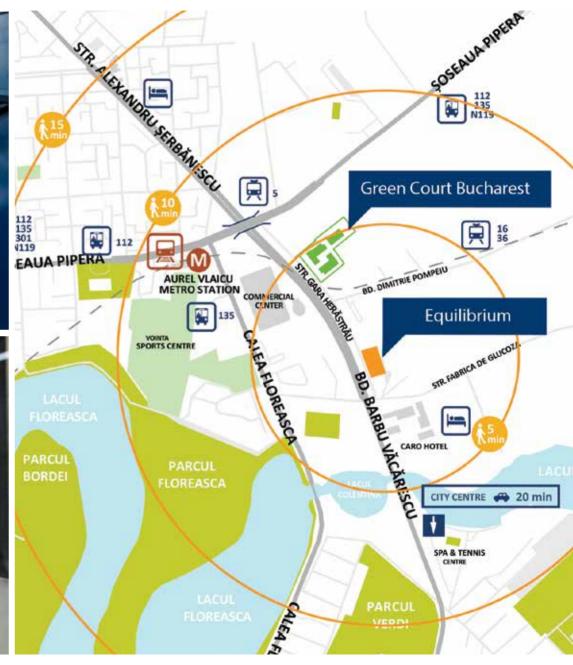

1,725 sq m GLA (2nd-3rd floor)

All areas and dimensions on the layout are informative only. The constructor has to check and measure all the dimensions on site. Errors or wrong dimensions will be announced to the general designer. This is a "space planning" and shall not be used for works execution on site.

2nd-3rd FLOOR





5th-11th FLOOR

## 1,795 sq m GLA (5th-11th floor)

All areas and dimensions on the layout are informative only. The constructor has to check and measure all the dimensions on site. Errors or wrong dimensions will be announced to the general designer. This is a "space planning" and shall not be used for works execution on site.















## **ABOUT US**



developed by Skanska Romania. Skanska is o