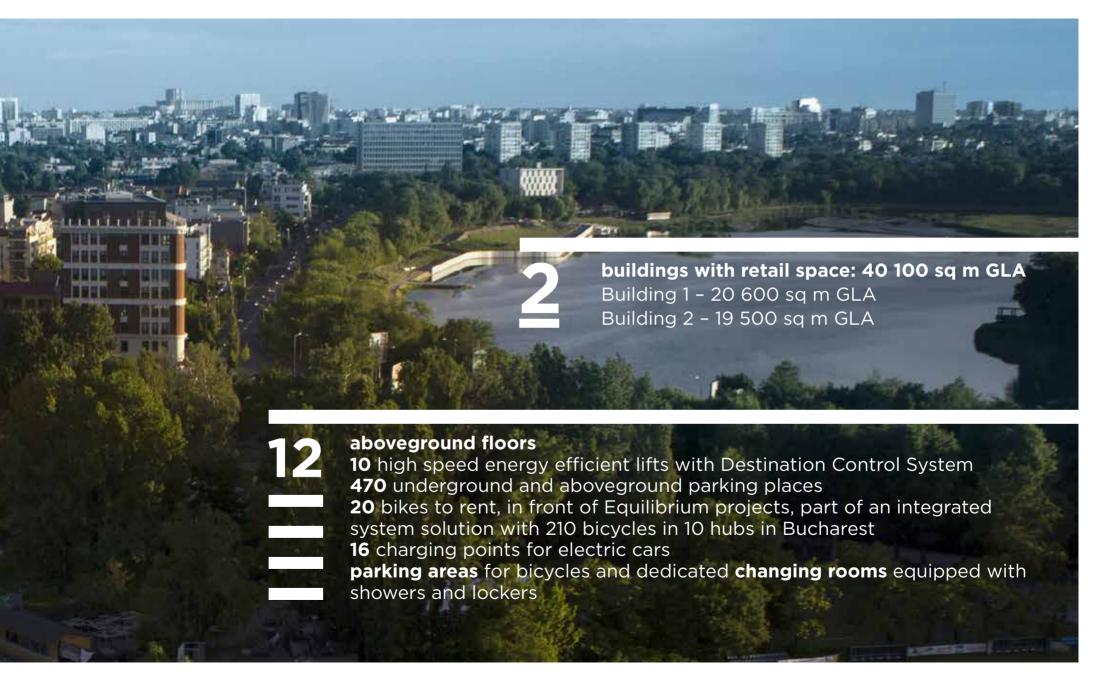

1,725 sq m GLA (2nd-3rd floor)

All areas and dimensions on the layout are informative only. The constructor has to check and measure all the dimensions on site. Errors or wrong dimensions will be announced to the general designer. This is a "space planning" and shall not be used for works execution on site.

2nd-3rd FLOOR





5th-11th FLOOR

## 1,795 sq m GLA (5th-11th floor)

All areas and dimensions on the layout are informative only. The constructor has to check and measure all the dimensions on site. Errors or wrong dimensions will be announced to the general designer. This is a "space planning" and shall not be used for works execution on site.















## **ABOUT US**



developed by Skanska Romania. Skanska is one of the world's leading project development and co